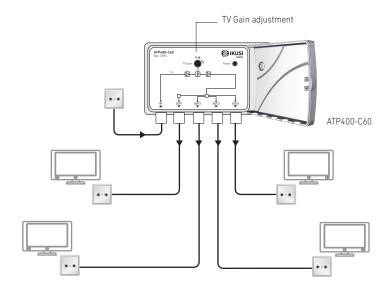

|
| Gain                 |                      | dB                 | >22                     |
| Gain adjustment      |                      | dB                 | >15                     |
| Output level         |                      | dBµV               | 103                     |
|                      |                      |                    | IMD3 -60dB (DIN 45004B) |
| Noise figure         |                      | dB                 | <4                      |
| Mains supply voltage |                      | VAC                | 100 - 240               |
| Consumption          |                      | W                  | <3                      |
| Dimensions           |                      | mm                 | 135 x 70 x 30           |

## Installation example









## ATP-400 amplifiers



Donostia ibilbidea, 28 20115 Astigarraga, Gipuzkoa España Tel.: +34 943 44 88 95 television@ikusi.com - www.ikusi.tv