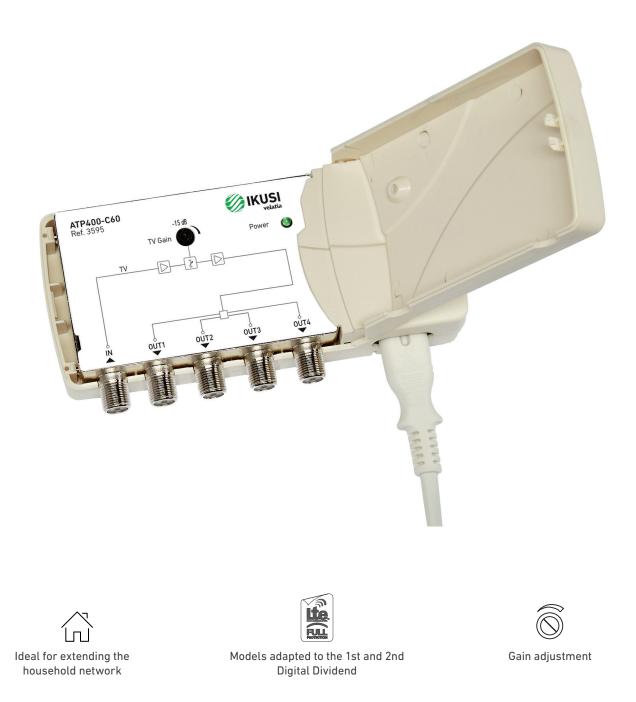

## Apartament amplifiers ATP-400 series

Models for terrestrial signals, adapted to the 1st and 2nd Digital Dividend.

ATP-400 amplifiers

## Main features

- Models adapted to the 1st and 2nd Digital Dividend.
- Terrestrial signals.
- Gain adjustment potentiometers.

| Model                | Ref. / EAN code      | ATP-400 series     |                         |
|----------------------|----------------------|--------------------|-------------------------|
| ATP-400-C69          | 3594 / 8435136435945 | Frequencies<br>MHz | 47 - 862                |
| ATP-400-C60          | 3595 / 8435136435952 |                    | 47 - 790                |
| ATP-400-C48          | 3596 / 8435136435969 |                    | 47 - 694                |
| Input                |                      |                    | 1                       |
| Output               |                      |                    | 4                       |
| Gain                 |                      | dB                 | >22                     |
| Gain adjustment      |                      | dB                 | >15                     |
| Output level         |                      | dBµV               | 103                     |
|                      |                      |                    | IMD3 -60dB (DIN 45004B) |
| Noise figure         |                      | dB                 | <4                      |
| Mains supply voltage |                      | VAC                | 100 - 240               |
| Consumption          |                      | W                  | <3                      |
| Dimensions           |                      | mm                 | 135 x 70 x 30           |